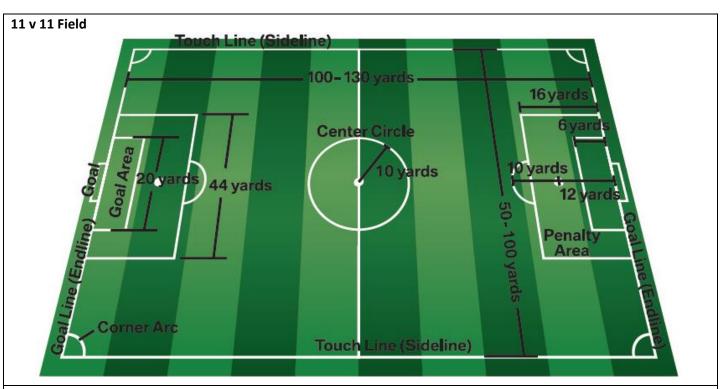

## **Strathroy United FC Pitch Dimensions**

### Henk VanDyk Soccer Complex – Yorkview Community Park, 189 York Street, Strathroy, Ontario, Canada

| Field      | Game Type | Paint Colour | Dimensions (In Meters)         |
|------------|-----------|--------------|--------------------------------|
| Stadium    | 11v11     | White        | 50 x 100 (min) 100 x 130 (max) |
| VD1        | 11v11     | White        | 50 x 100 (min) 100 x 130 (max) |
| VD2        | 9v9       | Blue         | 42 x 60 (min) 55 x 75 (max)    |
| VD3        | 9v9       | Blue         | 42 x 60 (min) 55 x 75 (max)    |
| VD4 – VD7  | 5v5       | White        | 25 x 30 (min) 30 x 36 (max)    |
| VD8 (Temp) | 7v7       | Blue         | 30 x 40 (min) 36 x 55 (max)    |
| VD9 (Temp) | 7v7       | Blue         | 30 x 40 (min) 36 x 55 (max)    |

#### Cuddy Fields - 96 Kittridge Ave E, Strathroy, ON N7G 2A8

| CD1 | 11v11 | White | 50 x 100 (min) 100 x 130 (max) |
|-----|-------|-------|--------------------------------|
| CD2 | 11v11 | White | 50 x 100 (min) 100 x 130 (max) |
| CD3 | 7v7   | White | 30 x 40 (min) 36 x 55 (max)    |
| CD4 | 7v7   | White | 30 x 40 (min) 36 x 55 (max)    |
| CD5 | 9v9   | Blue  | 42 x 60 (min) 55 x 75 (max)    |
| CD6 | 9v9   | Blue  | 42 x 60 (min) 55 x 75 (max)    |
| CD7 | 9v9   | Blue  | 42 x 60 (min) 55 x 75 (max)    |
| CD8 | 9v9   | Blue  | 42 x 60 (min) 55 x 75 (max)    |

### Gemini Sportsplex - 667 Adair Blvd, Strathroy, ON N7G 3H8

| GEM1 | 11v11 | White | 50 x 100 (min) 100 x 130 (max) |
|------|-------|-------|--------------------------------|
| GEM2 | 11v11 | White | 50 x 100 (min) 100 x 130 (max) |
| GEM3 | 11v11 | White | 50 x 100 (min) 100 x 130 (max) |
| GEM4 | 11v11 | White | 50 x 100 (min) 100 x 130 (max) |
| GEM5 | 9v9   | Blue  | 42 x 60 (min) 55 x 75 (max)    |
| GEM6 | 9v9   | Blue  | 42 x 60 (min) 55 x 75 (max)    |
| GEM7 | 9v9   | Blue  | 42 x 60 (min) 55 x 75 (max)    |
| GEM8 | 9v9   | Blue  | 42 x 60 (min) 55 x 75 (max)    |

### Bethel Creekside Soccer Fields - 24485 County Road 81, Strathroy, ON N7G 1A8

| CS1       | 11v11 | White | 50 x 100 (min) 100 x 130 (max) |
|-----------|-------|-------|--------------------------------|
| CS2       | 9v9   | Blue  | 42 x 60 (min) 55 x 75 (max)    |
| CS3       | 9v9   | Blue  | 42 x 60 (min) 55 x 75 (max)    |
| CS4 – CS7 | 5v5   | White | 25 x 30 (min) 30 x 36 (max)    |