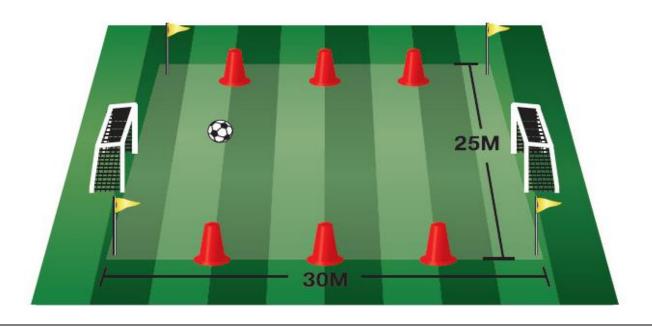

### 5 v 5 Field

| Age | Ball | Min Field | Max Field | Roster | Team      | Goals     | Game   |
|-----|------|-----------|-----------|--------|-----------|-----------|--------|
| U7  | 3    | 25m x 30m | 30m x 36m | Max 10 | 5 ind' GK | 5ft x 8ft | 40 min |
| U8  | 3    | 25m x 30m | 30m x 36m | Max 10 | 5 ind! GK | 5ft x 8ft | 40 min |