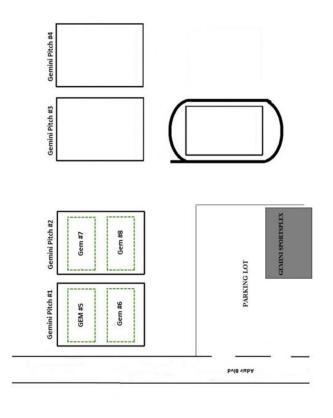

# **Gemini Sportsplex**

667 Adair Blvd, Strathroy, ON N7G 3H8 GPS Address 42.985007, -81.607547

|                 | 01 3 7 tadi C33 12.303007, 01.0073 17                                                                           |  |  |  |  |  |
|-----------------|-----------------------------------------------------------------------------------------------------------------|--|--|--|--|--|
| Details:        | 4 - Full Size Pitches primarily for practices, typical game time is 6:45pm                                      |  |  |  |  |  |
|                 | 4 - ¾ size 9v9 Pitches primarily for practices, typical game time is 6:45pm                                     |  |  |  |  |  |
| Season:         | Starts May 1 <sup>st</sup> – October 1 <sup>st</sup> (22 Weeks)                                                 |  |  |  |  |  |
| Festivals:      | SUFC Turkey Fest Soccer Festival – 3rd Week in June over 500 Participants                                       |  |  |  |  |  |
|                 | Challenge Cup – July & August over 200 Participants                                                             |  |  |  |  |  |
|                 | Ricco Foods & SUFC Year End Soccer Festival – 3rd Week in August over 500 Participants                          |  |  |  |  |  |
|                 | High School & Elementary School Festivals Throughout the Year.                                                  |  |  |  |  |  |
| Accommodation:  | None, only equipment storage                                                                                    |  |  |  |  |  |
| Seating:        | Not Provided.                                                                                                   |  |  |  |  |  |
| Dressing rooms: | n/a                                                                                                             |  |  |  |  |  |
| Washrooms:      | available at the Gemini Sportsplex year round.                                                                  |  |  |  |  |  |
| Capacity:       | 150 Players during one time slot                                                                                |  |  |  |  |  |
| Parking:        | Accommodates up to 160 vehicles surrounding the facility                                                        |  |  |  |  |  |
| Maintenance:    | Line Painting (once a week), grass cutting (twice a week), lawn rolling (twice a year), & an irrigation system. |  |  |  |  |  |
|                 |                                                                                                                 |  |  |  |  |  |

### Gemini Sportsplex - 667 Adair Blvd, Strathroy, ON N7G 3H8

| GEM1 | 11v11 | White | 50 x 100 (min) 100 x 130 (max) |
|------|-------|-------|--------------------------------|
| GEM2 | 11v11 | White | 50 x 100 (min) 100 x 130 (max) |
| GEM3 | 11v11 | White | 50 x 100 (min) 100 x 130 (max) |
| GEM4 | 11v11 | White | 50 x 100 (min) 100 x 130 (max) |
| GEM5 | 9v9   | Blue  | 42 x 60 (min) 55 x 75 (max)    |
| GEM6 | 9v9   | Blue  | 42 x 60 (min) 55 x 75 (max)    |
| GEM7 | 9v9   | Blue  | 42 x 60 (min) 55 x 75 (max)    |
| GEM8 | 9v9   | Blue  | 42 x 60 (min) 55 x 75 (max)    |