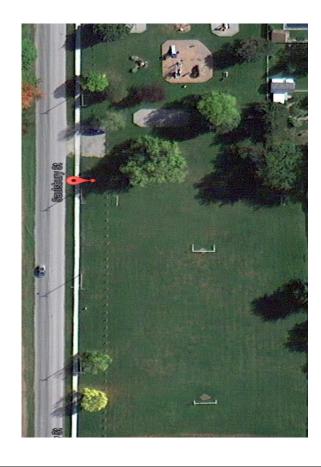

# **Saulsbury Soccer Field**

456-494 Saulsbury St, Strathroy, ON N7G, Canada GPS Address 42.962520, -81.638565

|                 | 0.07.00.000 12.002000                                           |
|-----------------|-----------------------------------------------------------------|
| Details:        | 1 - ¾ size 7v7 Pitch primarily used for practices.              |
| Season:         | Starts May 1 <sup>st</sup> – October 1 <sup>st</sup> (22 Weeks) |
| Festivals:      | None                                                            |
| Accommodation:  | None                                                            |
| Seating:        | None                                                            |
| Dressing rooms: | None                                                            |
| Washrooms:      | None                                                            |
| Capacity:       | 30 Players during one time slot                                 |
| Parking:        | Accommodates up to 30 vehicles surrounding the facility         |
| Maintenance:    | Line Painting as required, grass cutting (once a week).         |
|                 |                                                                 |

Saulsbury 1

Strathroy Pitch Map & Locations - 2019 Rev D

Date: 2019-03-28

Page 6 of 9