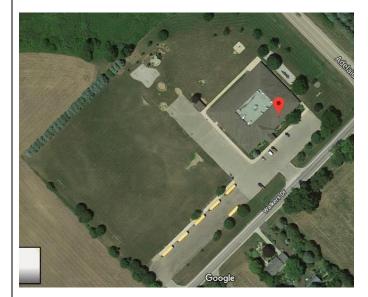

# **Strathroy Community Christian School**

7880 Walkers Dr, Strathroy, ON N7G 3H5 GPS Address 42.937397, -81.600904

| Details:        | 2 - Full Size Pitch typical practice time is 6:00pm — 8:00pm |
|-----------------|--------------------------------------------------------------|
| Season:         | Starts April 1 <sup>st</sup> – May 1 <sup>st</sup> , 2019    |
| Festivals:      | None                                                         |
| Accommodation:  | None                                                         |
| Seating:        | Not Provided                                                 |
| Dressing rooms: | Not Provided                                                 |
| Washrooms:      | Not Provided                                                 |
| Capacity:       | 60 Players during one time slot                              |
| Parking:        | Accommodates up to 40 vehicles surrounding the facility      |
| Maintenance:    | None                                                         |
|                 |                                                              |

SCCS Field #1

SCCS Field #2

Strathroy Pitch Map & Locations - 2019 Rev D

Date: 2019-03-28 Page 7 of 9