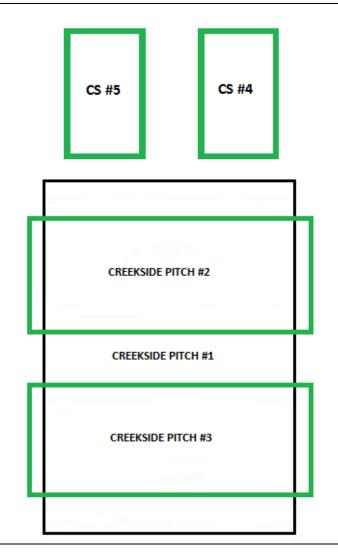

## **Bethel Creekside Soccer Fields**

24485 County Road 81, Strathroy, ON N7G 1A8 GPS Address 42.940598, -81.604127

|                 | G1 3 7 GG1 C33 +2:3+0330, G1:00+127                                                                    |
|-----------------|--------------------------------------------------------------------------------------------------------|
| Details:        | 1 - Full Size Pitch typical game time is 6:30pm                                                        |
|                 | 2 - ¾ size 9v9 Pitches typical game time is 6:30pm                                                     |
|                 | 2 – Mini Soccer 5v5 Pitches typical game time is 6:45pm                                                |
| Season:         | Starts May 1 <sup>st</sup> – October 1 <sup>st</sup> (22 Weeks)                                        |
| Festivals:      | High School & Elementary School Festivals Throughout the Year.                                         |
| Accommodation:  | None, only equipment storage                                                                           |
| Seating:        | Not Provided                                                                                           |
| Dressing rooms: | n/a                                                                                                    |
| Washrooms:      | 2 Washrooms (Located in Adjacent Building)                                                             |
| Capacity:       | 70 Players during one time slot                                                                        |
| Parking:        | Accommodates up to 50 vehicles surrounding the facility                                                |
| Maintenance:    | Line Painting (once a week), grass cutting (once a week), and plans in place for an irrigation system. |
|                 |                                                                                                        |

### Bethel Creekside Soccer Fields - 24485 County Road 81, Strathroy, ON N7G 1A8

| CS1       | 11v11 | White | 50 x 100 (min) 100 x 130 (max) |
|-----------|-------|-------|--------------------------------|
| CS2       | 9v9   | Blue  | 42 x 60 (min) 55 x 75 (max)    |
| CS3       | 9v9   | Blue  | 42 x 60 (min) 55 x 75 (max)    |
| CS4 – CS7 | 5v5   | White | 25 x 30 (min) 30 x 36 (max)    |