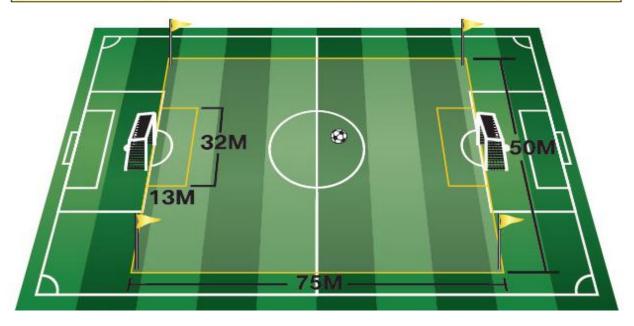

### 9 v 9 Field

| Age | Ball | Min Field | Max Field | Goals      | Roster | Team       | Game   |
|-----|------|-----------|-----------|------------|--------|------------|--------|
| U11 | 4    | 42m x 60m | 55m x 75m | 6ft x 18ft | Max 16 | 9 indl' GK | 70 min |
| U12 | 4    | 42m x 60m | 55m x 75m | 6ft x 18ft | Max 16 | 9 indl' GK | 70 min |