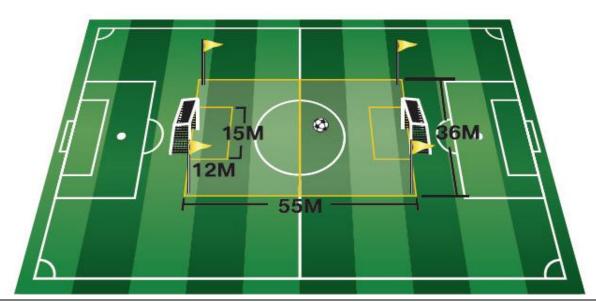

### 9 v 9 Field

| Age | Ball | Min Field | Max Field | Goals      | Roster | Team       | Game   |
|-----|------|-----------|-----------|------------|--------|------------|--------|
| U11 | 4    | 42m x 60m | 55m x 75m | 6ft x 18ft | Max 16 | 9 indl' GK | 70 min |
| U12 | 4    | 42m x 60m | 55m x 75m | 6ft x 18ft | Max 16 | 9 indl' GK | 70 min |

# 7 v 7 Field

| Age | Ball | Min Field | Max Field | Goals      | Roster | Team       | Game   |
|-----|------|-----------|-----------|------------|--------|------------|--------|
| U9  | 4    | 30m x 40m | 36m x 55m | 6ft x 16ft | Max 12 | 7 incl' GK | 50 min |
| U10 | 4    | 30m x 40m | 36m x 55m | 6ft x 16ft | Max 12 | 7 incl' GK | 50 min |