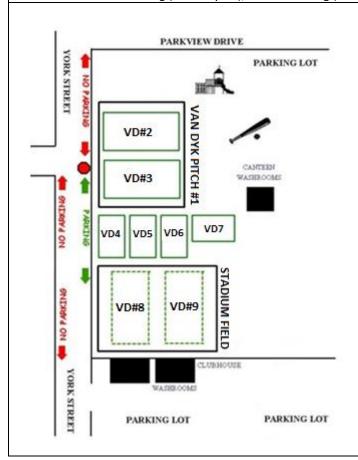

# Henk Van Dyk Soccer Complex – Yorkview Community Park

189 York St, Strathroy, Ontario N7G 4A1 GPS Address: 42 961115, -81 603578

|                 | GPS Address: 42.961115, -81.603578                                                                            |
|-----------------|---------------------------------------------------------------------------------------------------------------|
| Details:        | 2 - Full Size Pitches (with lights) typical game time is 6:45pm & 8:30pm                                      |
|                 | 2 - ¾ Size 9v9 Pitches (with lights) typical game time is 6:45pm                                              |
|                 | 2 - ¾ size 7v7 Pitches (Temporary for Festivals) typical game time is 6:45pm                                  |
|                 | 4 – Mini Soccer 5v5 Pitches (Timbit Program) typical game time is 6:45pm                                      |
| Season:         | Starts May 1st – October 1st (22 Weeks)                                                                       |
| Festivals:      | SUFC Spring Soccer Festival – 3 <sup>rd</sup> Week in June over 500 Participants                              |
|                 | Ricco Foods & SUFC Year End Soccer Festival – 3 <sup>rd</sup> Week in August over 500 Participants            |
| Accommodation:  | Ricco Foods Soccer Clubhouse – Capacity of 80 people, meeting room & equipment storage                        |
| Seating:        | 2 Benches on Van Dyk Field 1 – 75 person capacity                                                             |
|                 | 3 Benches on Stadium Field 1 – 150 person capacity                                                            |
| Dressing rooms: | 1 Home and 1 Visitor, includes showers and additional washrooms                                               |
| Washrooms:      | 4 inside & 1 portable washrooms                                                                               |
| Capacity:       | 280 Players during one time slot                                                                              |
| Parking:        | Accommodates up to 300 vehicles surrounding the park.                                                         |
| Maintenance:    | Line Painting (once a week), grass cutting (twice a week), irrigation system for entire complex (daily), lawn |
|                 | rolling (twice a year), & de-thatching (twice a year)                                                         |

### Henk VanDyk Soccer Complex – Yorkview Community Park, 189 York Street, Strathroy, Ontario, Canada

| Field      | Game Type | Paint Colour | Dimensions (In Meters)         |
|------------|-----------|--------------|--------------------------------|
| Stadium    | 11v11     | White        | 50 x 100 (min) 100 x 130 (max) |
| VD1        | 11v11     | White        | 50 x 100 (min) 100 x 130 (max) |
| VD2        | 9v9       | Blue         | 42 x 60 (min) 55 x 75 (max)    |
| VD3        | 9v9       | Blue         | 42 x 60 (min) 55 x 75 (max)    |
| VD4 – VD7  | 5v5       | White        | 25 x 30 (min) 30 x 36 (max)    |
| VD8 (Temp) | 7v7       | Blue         | 30 x 40 (min) 36 x 55 (max)    |
| VD9 (Temp) | 7v7       | Blue         | 30 x 40 (min) 36 x 55 (max)    |