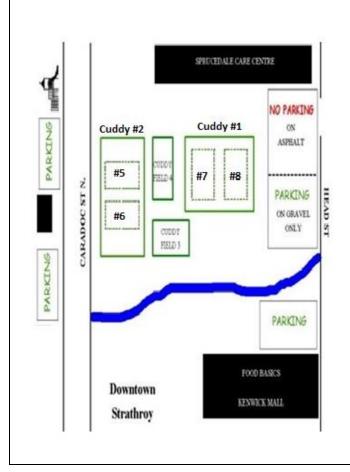

# **Cuddy Soccer Complex**

155 Caradoc St. North, Strathroy, ON N7G 2A8 GPS Address: 42.962129, -81.624204

|                 | 01 3 Add1C33. 42.302123, 01.024204                                                                                                                                  |
|-----------------|---------------------------------------------------------------------------------------------------------------------------------------------------------------------|
| Details:        | 2 - Full Size Pitches (one with lights) typical game time is 6:45pm & 8:30pm                                                                                        |
|                 | 4 - ¾ size 9v9 Pitches typical game time is 6:45pm                                                                                                                  |
|                 | 2 - ¾ size 7v7 Pitches typical game time is 6:45pm                                                                                                                  |
| 뷰Season:        | Starts May 1 <sup>st</sup> – October 1 <sup>st</sup> (22 Weeks)                                                                                                     |
| Festivals:      | SUFC Spring Soccer Festival – 3rd Week in June over 500 Participants                                                                                                |
|                 | Ricco Foods & SUFC Year End Soccer Festival – 3rd Week in August over 500 Participants                                                                              |
| Accommodation:  | None, only equipment storage                                                                                                                                        |
| Seating:        | Not Provided.                                                                                                                                                       |
| Dressing rooms: | n/a                                                                                                                                                                 |
| Washrooms:      | 2 portable washrooms                                                                                                                                                |
| Capacity:       | 100 Players during one time slot                                                                                                                                    |
| Parking:        | Accommodates up to 100 vehicles surrounding the park.                                                                                                               |
| Maintenance:    | Line Painting (once a week), grass cutting (twice a week), irrigation system for entire complex (daily), lawn rolling (twice a year), & de-thatching (twice a year) |
|                 |                                                                                                                                                                     |

#### Cuddy Fields - 96 Kittridge Ave E, Strathroy, ON N7G 2A8

| CD1 | 11v11 | White | 50 x 100 (min) 100 x 130 (max) |
|-----|-------|-------|--------------------------------|
| CD2 | 11v11 | White | 50 x 100 (min) 100 x 130 (max) |
| CD3 | 7v7   | White | 30 x 40 (min) 36 x 55 (max)    |
| CD4 | 7v7   | White | 30 x 40 (min) 36 x 55 (max)    |
| CD5 | 9v9   | Blue  | 42 x 60 (min) 55 x 75 (max)    |
| CD6 | 9v9   | Blue  | 42 x 60 (min) 55 x 75 (max)    |
| CD7 | 9v9   | Blue  | 42 x 60 (min) 55 x 75 (max)    |
| CD8 | 9v9   | Blue  | 42 x 60 (min) 55 x 75 (max)    |